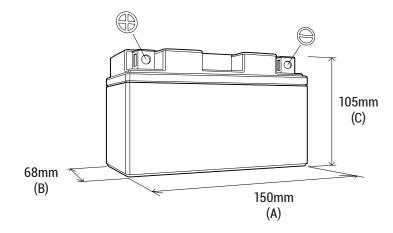

Width (B):

Length (A):

Container height: Total height (C):

150±2mm (5.90 in) 68±2mm (2.67 in) 105±2mm (4.13 in) 105±2mm (4.13 in)

**DIMENSIONS** 