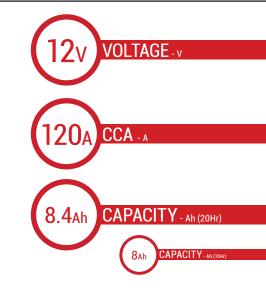

# BATTERY DATA SHEET









## **SLA | READY TO START**





### **TECHNOLOGY**

- Designed according to AGM technology (Absorbed acid)
- VRLA battery type
- Activated and pre-charged batteries
- Homologated by OEM

### **FEATURES**

- AGM construction (Absorbed Glass Material)
- VRLA battery (Valve Regulated Lead Acid)
- Factory activated
- Environmentally friendly, spillproof design
- Multi-positional fitment
- · Absolutely Maintenance free
- Sealed, no gas emission through venting hole (under normal operation)
- · Ready & Easy to use
- · No acid handling Very safe
- · Increased power & Extended life
- Extreme vibration resistance

Width (B):

Length (A):

Container height: Total height (C):

150±2mm (5.90 in) 68±2mm (2.67 in) 105±2mm (4.13 in) 105±2mm (4.13 in)



**DIMENSIONS** 

### UPGRADE FOR

### WEIGHT

Battery (with acid):

Approx 2.71kg