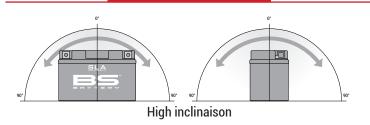

according to AGM technology (Absorbed acid)
- VRLA battery type
- Activated and pre-charged batteries
- Homologated by OEM

### **FEATURES**

- AGM construction (Absorbed Glass Material)
- VRLA battery (Valve Regulated Lead Acid)
- Factory activated
- Environmentally friendly, spillproof design
- Multi-positional fitment
- · Absolutely Maintenance free
- Sealed, no gas emission through venting hole (under normal operation)
- · Ready & Easy to use
- · No acid handling Very safe
- · Increased power & Extended life
- Extreme vibration resistance

Width (B):

Length (A):

Container height: Total height (C):

150±2mm (5.90 in) 68±2mm (2.67 in) 105±2mm (4.13 in) 105±2mm (4.13 in)



**DIMENSIONS** 

### UPGRADE FOR

### WEIGHT

Battery (with acid):

Approx 2.71kg (5.97 lbs)

### MOUNTING ANGLE



### **TERMINALS**