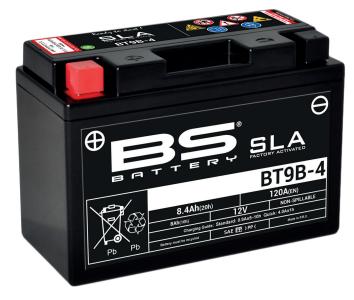

# BATTERY DATA SHEET









## **SLA | READY TO START**





### **TECHNOLOGY**

- Designed according to AGM technology (Absorbed acid)
- VRLA battery type
- Activated and pre-charged batteries
- Homologated by OEM

### **FEATURES**

- AGM construction (Absorbed Glass Material)
- VRLA battery (Valve Regulated Lead Acid)
- Factory activated
- Environmentally friendly, spillproof design
- Multi-positional fitment
- · Absolutely Maintenance free
- Sealed, no gas emission through venting hole (under normal operation)
- · Ready & Easy to use
- · No acid handling Very safe
- · Increased power & Extended life
- Extreme vibration resistance

Width (B):

Length (A):

Container height: Total height (C):

150±2mm (5.90 in) 68±2mm (2.67 in) 105±2mm (4.13 in) 105±2mm (4.13 in)



**DIMENSIONS** 

### UPGRADE FOR

### WEIGHT

Battery (with acid):

Approx 2.71