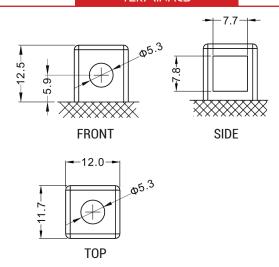

nology (Absorbed acid)
- VRLA battery type
- Activated and pre-charged batteries
- Homologated by OEM

### **FEATURES**

- AGM construction (Absorbed Glass Material)
- VRLA battery (Valve Regulated Lead Acid)
- Factory activated
- Environmentally friendly, spillproof design
- Multi-positional fitment
- · Absolutely Maintenance free
- Sealed, no gas emission through venting hole (under normal operation)
- · Ready & Easy to use
- · No acid handling Very safe
- · Increased power & Extended life
- Extreme vibration resistance

Width (B):

Length (A):

Container height: Total height (C):

150±2mm (5.90 in) 68±2mm (2.67 in) 105±2mm (4.13 in) 105±2mm (4.13 in)



**DIMENSIONS** 

### UPGRADE FOR

### WEIGHT

Battery (with acid):

Approx 2.71kg (5.97 lbs)

### MOUNTING ANGLE



### **TERMINALS**